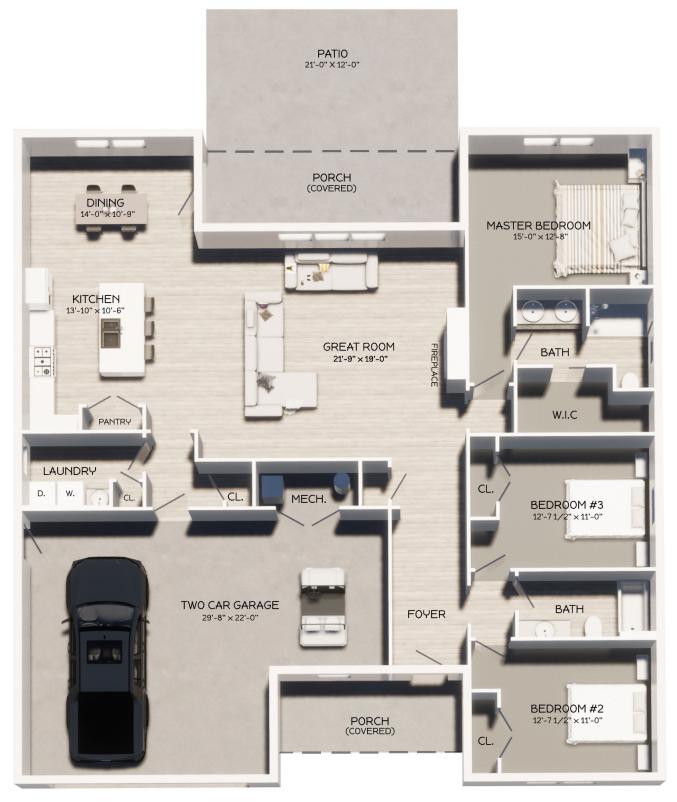

838 West Bentley Troy, OH 45373 The Cascadia

\* Please note: the above image is for marketing purposes only. Elevation details and exterior material choices are subject to change.

- 1,870 SF of Living Space
- 3 Bedrooms and 2 Full Baths
- Walk-In Closet in Master
- Large Great Room with Fireplace
- Eat-In Kitchen and Dining
- Lit Tray Ceilings and Custom Built-Ins
- Front and Rear Porches
- Two Car Garage with Storage Area
- Access to Private Clubhouse
- Walking Trails and Ponds
- Please see reverse side for a full floor plan of this home.
- Home is already in the construction process. Exterior finishes as shown above are subject to change.
- If purchased early enough in the construction process, some personal selections can be made!

Phone: 937-339-9944 Cell: 937-287-1880 Office Address: 701 N. Market St., Troy, Ohio 45373 Janell@HarlowBuilders.com VillasofHalifax.com

838 West Bentley Troy, OH 45373 The Cascadia

\* The floorplan for 838 West Bentley is an exact reverse of what is shown above.