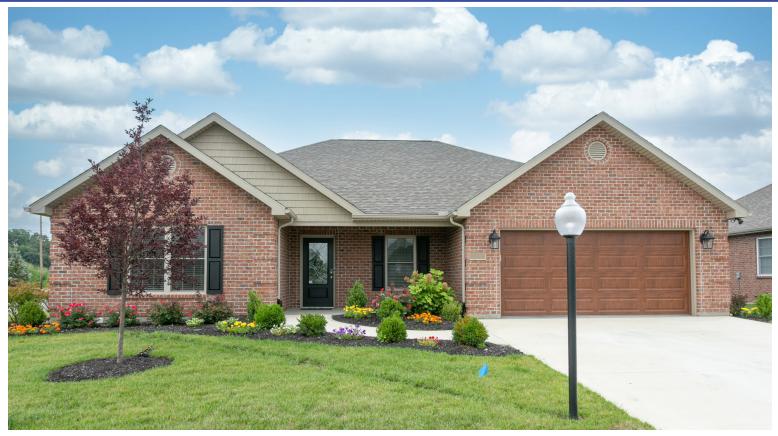

838 West Bentley Troy, OH 45373 The Cascadia

\* Please note: the above image is for marketing purposes only. Elevation details and exterior material choices are subject to change.

- 1,870 SF of Living Space
- 3 Bedrooms and 2 Full Baths
- Walk-In Closet in Master
- Large Great Room with Fireplace
- Eat-In Kitchen and Dining
- Lit Tray Ceilings and Custom Built-Ins
- Front and Rear Porches
- Two Car Garage with Storage Area
- Access to Private Clubhouse
- Walking Trails and Ponds
- Please see reverse side for a full floor plan of this home.
- Home is already in the construction process. Exterior finishes as shown above are subject to change.
- If purchased early enough in the construction process, some personal selections can be made!