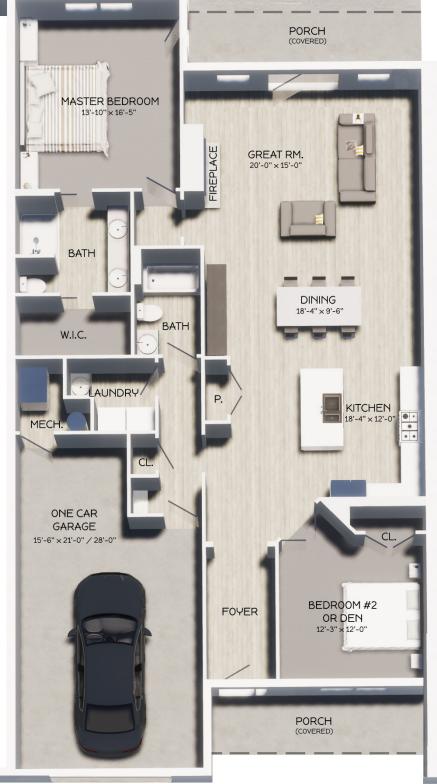

## \$338,800

1186 East Bentley Troy, OH 45373 Middle Unit - Plan F

\* Exterior colors may vary.

- 1,660 SF of Living Space
- 2 Bedrooms and 2 Full Baths
- Walk-In Closet in Master Bedroom
- Lit Tray Ceilings
- Large Great Room with Fireplace
- Front and Rear Covered Porches
- 1 Car Garage
- · Access to Private Clubhouse
- · Walking Trails

- Please see reverse side for a full floor plan of this home.
- Home is already in the construction process. Exterior finishes as shown above are subject to change.
- If purchased early enough in the construction process, some personal selections can be made!