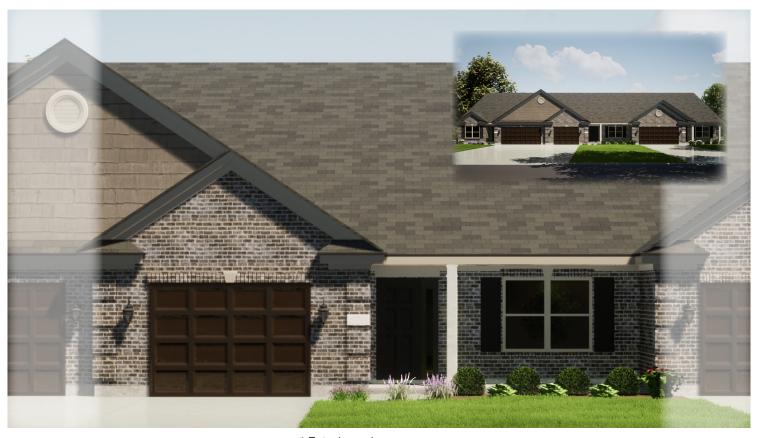

## \$338,800

1186 East Bentley Troy, OH 45373 Middle Unit - Plan F

\* Exterior colors may vary.

- 1,660 SF of Living Space
- 2 Bedrooms and 2 Full Baths
- Walk-In Closet in Master Bedroom
- Lit Tray Ceilings
- Large Great Room with Fireplace
- Front and Rear Covered Porches
- 1 Car Garage
- · Access to Private Clubhouse
- · Walking Trails

- Please see reverse side for a full floor plan of this home.
- Home is already in the construction process. Exterior finishes as shown above are subject to change.
- If purchased early enough in the construction process, some personal selections can be made!

Phone: 937-339-9944 Cell: 937-287-1880 Office Address: 701 N. Market St., Troy, Ohio 45373

Janell@HarlowBuilders.com VillasofHalifax.com

1186 East Bentley Troy, OH 45373 Middle Unit - Plan F