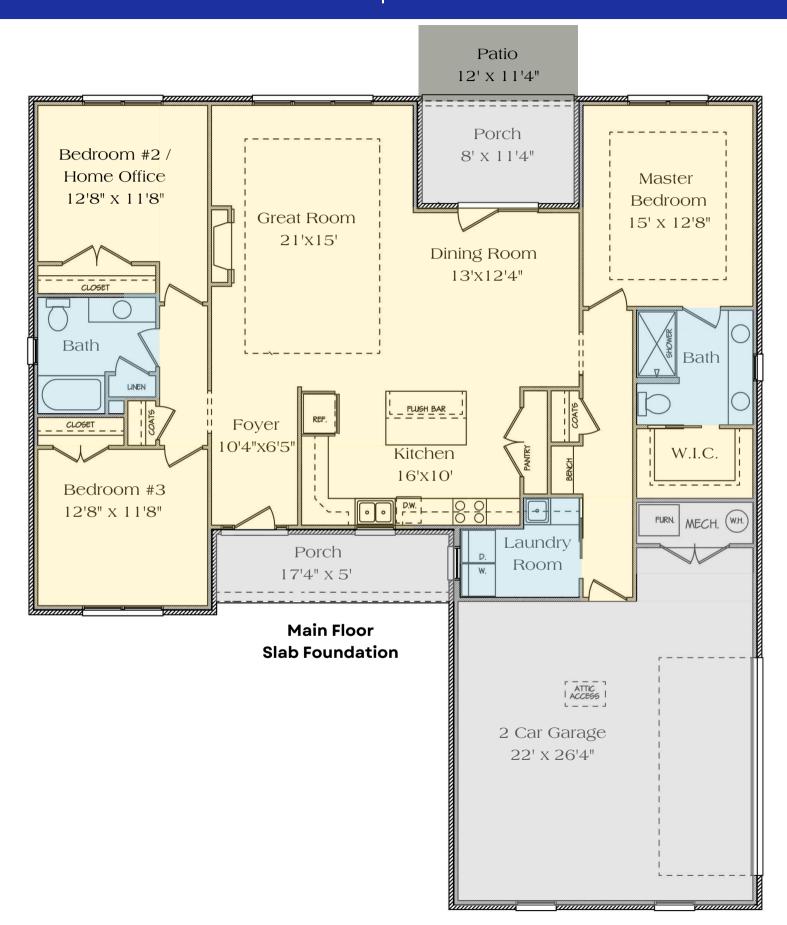

## Property features:

- Built on .251 acre parcel
- 3 Bedrooms
- 2 Full Baths
- · Spacious Walk-In Closet in Master Bedroom
- · Large Great Room with Fireplace
- · Eat-In Kitchen, plus Dining Area
- Rear Covered Porch
- 2 Car Side-Load Garage

## Please note:

- A full floor plan of this home is located on the reverse side of this flyer.
- This home is already in the construction process, and the image shown above is for marketing purposes only. The elevation and exterior finish of this home may vary.
- If purchased early enough in the construction process, some personal selections may be made!