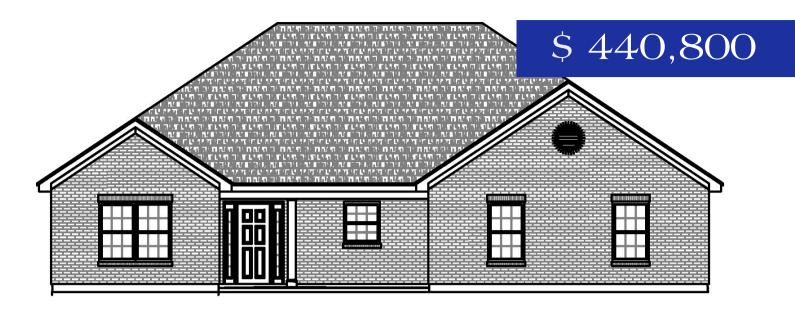

## The Cambridge (modified)

1,767 sqft
SLAB FOUNDATION

in the Villas of Halifax
Patio Homes Subdivision

## Please note:

- A full floor plan of this home is located on the reverse side of this flyer.
- This home is already in the construction process, and the image shown above is for marketing purposes only. The elevation and exterior finish of this home may vary.
- If purchased early enough in the construction process, some personal selections may be made!