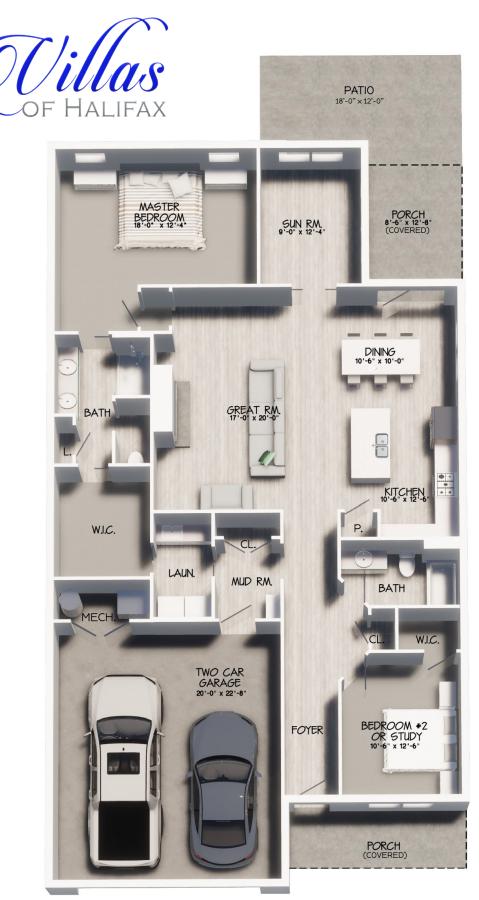

1188 East Bentley Troy, OH 45373 Left Unit - Plan G

\* Exterior elevation and colors may vary.

Sun Room

- 1,688 SF of Living Space
- 2 Bedrooms and 2 Full Baths
- Walk-In Closets in Both Bedrooms
- Large Great Room with Fireplace
- Front and Rear Covered Porches
  - verea i orenes
- 2 Car Garage
- Access to Private Clubhouse
- Walking Trails and Ponds

Phone: 937-339-9944 Cell: 937-287-1880 Office Address: 701 N. Market St., Troy, Ohio 45373 Janell@HarlowBuilders.com VillasofHalifax.com

1188 East Bentley Troy, OH 45373 Left Unit - Plan G

\* Actual floorplan is a reverse of what is shown above.