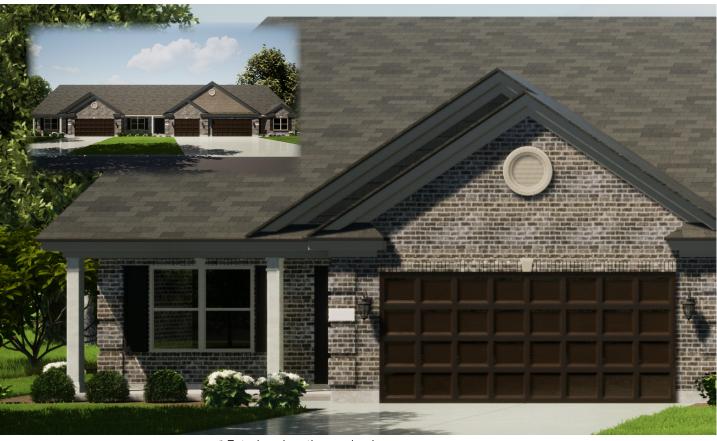

1188 East Bentley Troy, OH 45373 Left Unit - Plan G

\* Exterior elevation and colors may vary.

Sun Room

- 1,688 SF of Living Space
- 2 Bedrooms and 2 Full Baths
- Walk-In Closets in Both Bedrooms
- Large Great Room with Fireplace
- Front and Rear Covered Porches
  - verea i orenes
- 2 Car Garage
- Access to Private Clubhouse
- Walking Trails and Ponds

- Please see reverse side for a full floor plan of this home.
- Home is already in the construction process. Exterior finishes as shown above are subject to change.
- If purchased early enough in the construction process, some personal selections can be made!