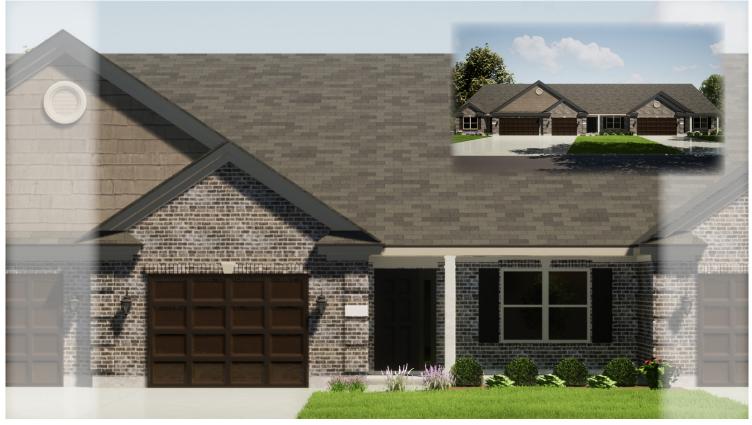

\$324,800

1186 East Bentley Troy, OH 45373 Middle Unit - Plan F

\* Exterior colors may vary.

- 1,660 SF of Living Space
- 2 Bedrooms and 2 Full Baths
- Walk-In Closet in Master Bedroom
- Lit Tray Ceilings
- Large Great Room with Fireplace
- Front and Rear Covered Porches
- 1 Car Garage
- Access to Private Clubhouse
- Walking Trails

- Please see reverse side for a full floor plan of this home.
- Home is already in the construction process. Exterior finishes as shown above are subject to change.
- If purchased early enough in the construction process, some personal selections can be made!

Phone: 937-339-9944 Cell: 937-287-1880 Office Address: 701 N. Market St., Troy, Ohio 45373 Janell@HarlowBuilders.com VillasofHalifax.com

1186 East Bentley Troy, OH 45373 Middle Unit - Plan F