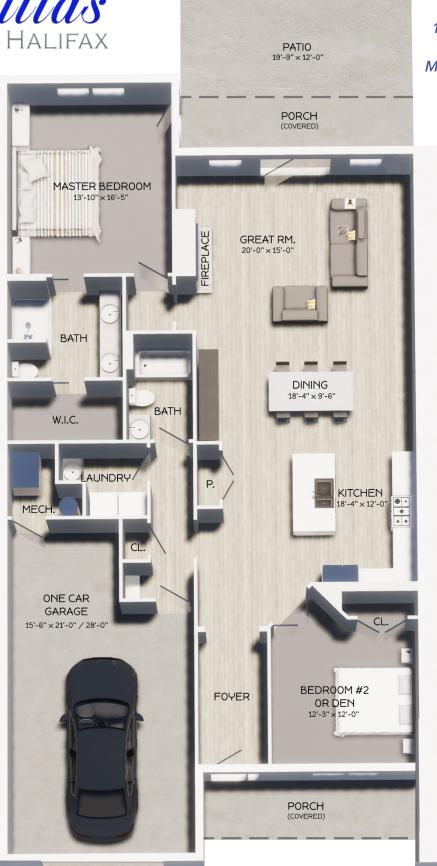

\$324,800

1186 East Bentley Troy, OH 45373 Middle Unit - Plan F

\* Exterior colors may vary.

- 1,660 SF of Living Space
- 2 Bedrooms and 2 Full Baths
- Walk-In Closet in Master Bedroom
- Lit Tray Ceilings
- Large Great Room with Fireplace
- Front and Rear Covered Porches
- 1 Car Garage
- Access to Private Clubhouse
- Walking Trails

- Please see reverse side for a full floor plan of this home.
- Home is already in the construction process. Exterior finishes as shown above are subject to change.
- If purchased early enough in the construction process, some personal selections can be made!