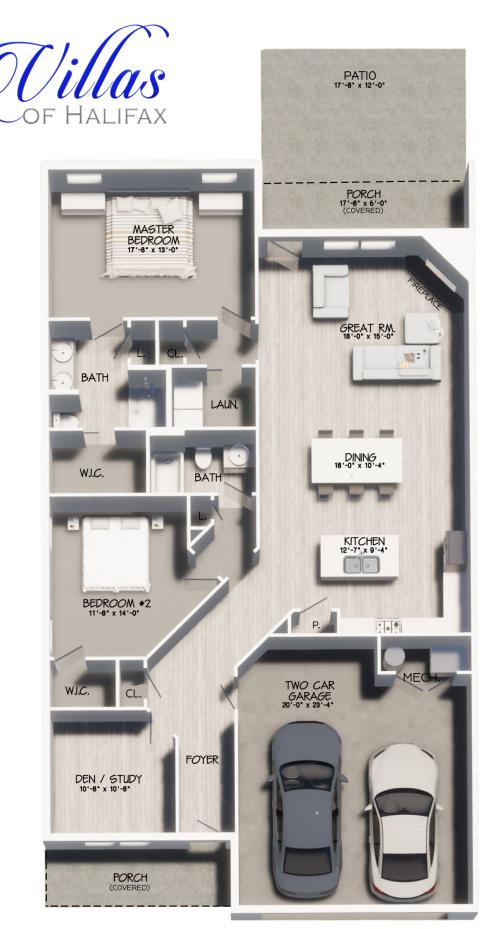

1182 East Bentley Troy, OH 45373 Left Unit - Plan A

\* Exterior elevation and colors may vary.

- 1,692 SF of Living Space
- 2 Bedrooms and 2 Full Baths
- Walk-In Closets in Both Bedrooms
- Large Great Room with Fireplace
- Den/Study
- Front and Rear Covered Porches
- 2 Car Garage
- Access to Private Clubhouse
- Walking Trails and Ponds

- Please see reverse side for a full floor plan of this home.
- Home is already in the construction process. Exterior finishes as shown above are subject to change.
- If purchased early enough in the construction process, some personal selections can be made!