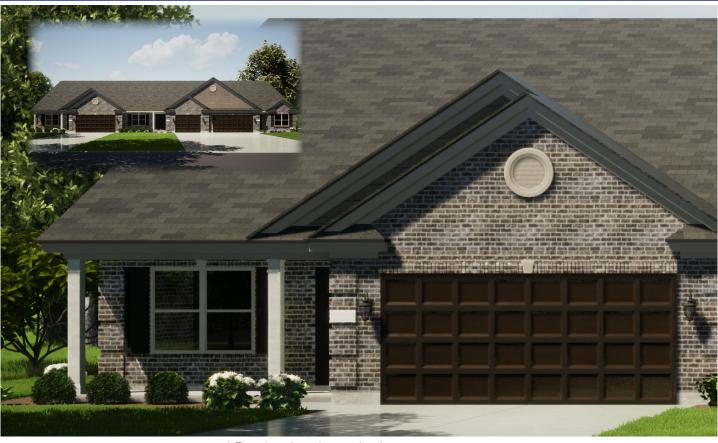

1182 East Bentley Troy, OH 45373 Left Unit - Plan A

\* Exterior elevation and colors may vary.

- 1,692 SF of Living Space
- 2 Bedrooms and 2 Full Baths
- Walk-In Closets in Both Bedrooms
- Large Great Room with Fireplace
- Den/Study
- Front and Rear Covered Porches
- 2 Car Garage
- Access to Private Clubhouse
- Walking Trails and Ponds

- Please see reverse side for a full floor plan of this home.
- Home is already in the construction process. Exterior finishes as shown above are subject to change.
- If purchased early enough in the construction process, some personal selections can be made!