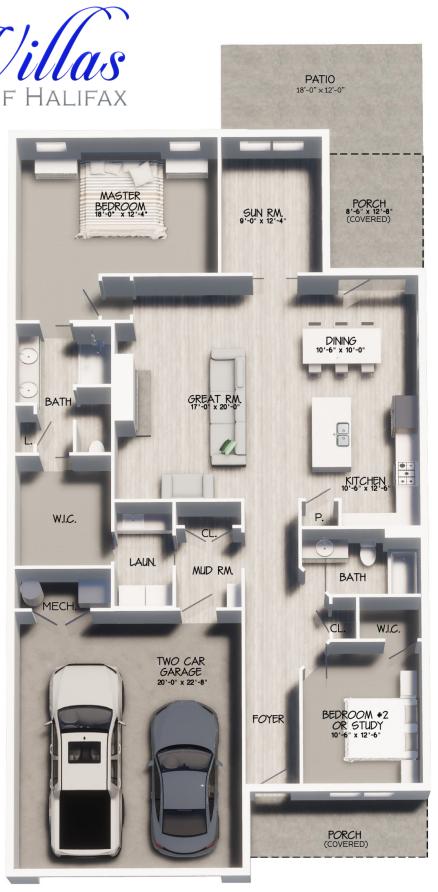

## \$368,800

1040 East Bentley Troy, OH 45373 Left Unit - Plan G

- 1,688 SF of Living Space
- 2 Bedrooms and 2 Full Baths
- Walk-In Closets in Both Bedrooms
- Large Great Room with Fireplace
- Front and Rear Covered Porches
- Sun Room

- 2 Car Garage
- · Access to Private Clubhouse
- · Walking Trails and Ponds

- Please see reverse side for a full floor plan of this home.
- Home is already in the construction process. Exterior finishes as shown above are subject to change.
- If purchased early enough in the construction process, some personal selections can be made!

Phone: 937-339-9944 Cell: 937-287-1880 Office Address: 701 N. Market St., Troy, Ohio 45373

Janell@HarlowBuilders.com VillasofHalifax.com

\* Actual floorplan is a reverse of what is shown above.