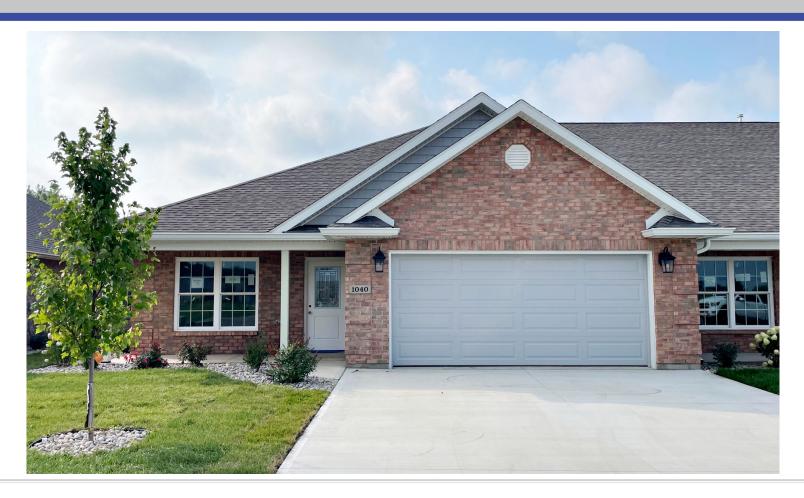

## \$368,800

1040 East Bentley Troy, OH 45373 Left Unit - Plan G

- 1,688 SF of Living Space
- 2 Bedrooms and 2 Full Baths
- Walk-In Closets in Both Bedrooms
- Large Great Room with Fireplace
- Front and Rear Covered Porches
- Sun Room

- 2 Car Garage
- · Access to Private Clubhouse
- · Walking Trails and Ponds

- Please see reverse side for a full floor plan of this home.
- Home is already in the construction process. Exterior finishes as shown above are subject to change.
- If purchased early enough in the construction process, some personal selections can be made!