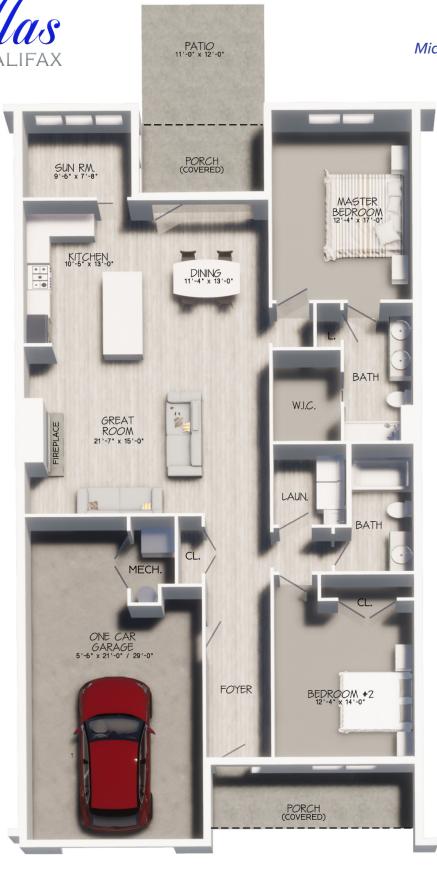

\$324,800

1155 Waterloo Troy, OH 45373 Middle Unit - Plan E

This image is for marketing purposes only. Specific elevation and exterior finish information may be requested by contacting our office.

- 1,689 SF of Living Space
- 2 Bedrooms and 2 Full Baths
- Walk-In Closet in Master Bedroom
- Large Great Room with Fireplace
- Front and Rear Porches
- Sun Room

- 1 Car Garage
- · Access to Private Clubhouse
- Walking Trails

- Please see reverse side for a full floor plan of this home.
- Home is already in the construction process. Exterior finishes as shown above are subject to change.
- If purchased early enough in the construction process, some personal selections can be made!

Phone: 937-339-9944 Cell: 937-603-0513

Office Address: 701 N. Market St., Troy, Ohio 45373 Sales@HarlowBuilders.com HarlowBuilders.com

Actual unit is an exact reverse of the floorplan above.