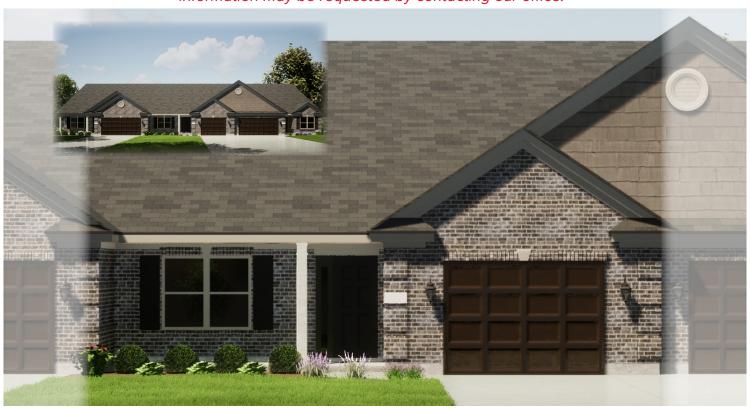

\$324,800

1155 Waterloo Troy, OH 45373 Middle Unit - Plan E

This image is for marketing purposes only. Specific elevation and exterior finish information may be requested by contacting our office.

- 1,689 SF of Living Space
- 2 Bedrooms and 2 Full Baths
- Walk-In Closet in Master Bedroom
- Large Great Room with Fireplace
- Front and Rear Porches
- Sun Room

- 1 Car Garage
- · Access to Private Clubhouse
- Walking Trails

- Please see reverse side for a full floor plan of this home.
- Home is already in the construction process. Exterior finishes as shown above are subject to change.
- If purchased early enough in the construction process, some personal selections can be made!