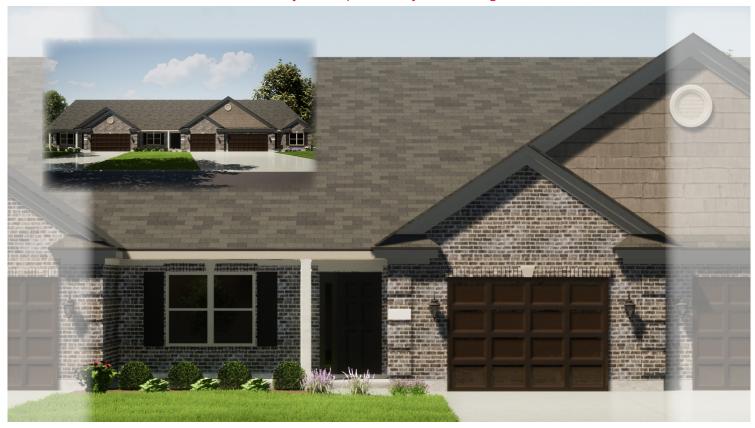

\$324,800

1145 East Bentley Troy, OH 45373 Middle Unit - Plan E

This image is for marketing purposes only. Specific elevation and exterior finish information may be requested by contacting our office.

- 1,689 SF of Living Space
- · 2 Bedrooms and 2 Full Baths
- Walk-In Closet in Master Bedroom
- Large Great Room with Fireplace
- Front and Rear Covered Porches
- Sun Room

- 1 Car Garage
- · Access to Private Clubhouse
- Walking Trails

- Please see reverse side for a full floor plan of this home.
- Home is already in the construction process. If purchased early enough in the construction process, some personal selections can be made!