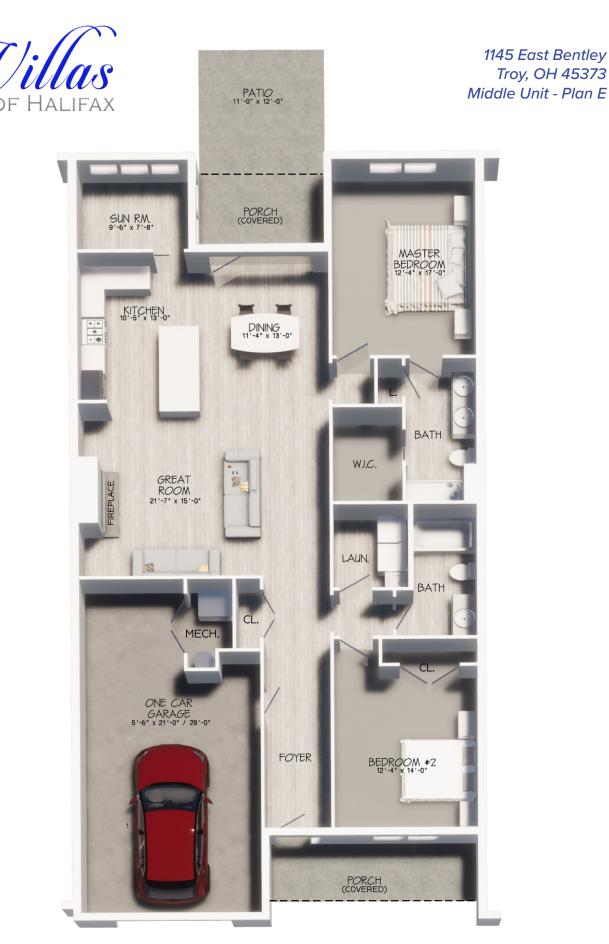

\$324,800

1145 East Bentley Troy, OH 45373 Middle Unit - Plan E

This image is for marketing purposes only. Specific elevation and exterior finish information may be requested by contacting our office.

- 1,689 SF of Living Space
- · 2 Bedrooms and 2 Full Baths
- Walk-In Closet in Master Bedroom
- Large Great Room with Fireplace
- Front and Rear Covered Porches
- Sun Room

- 1 Car Garage
- · Access to Private Clubhouse
- Walking Trails

- Please see reverse side for a full floor plan of this home.
- Home is already in the construction process. If purchased early enough in the construction process, some personal selections can be made!

Phone: 937-339-9944 Cell: 937-603-0513

Office Address: 701 N. Market St., Troy, Ohio 45373 Sales@HarlowBuilders.com HarlowBuilders.com

Actual unit is an exact reverse of the floor plan above.