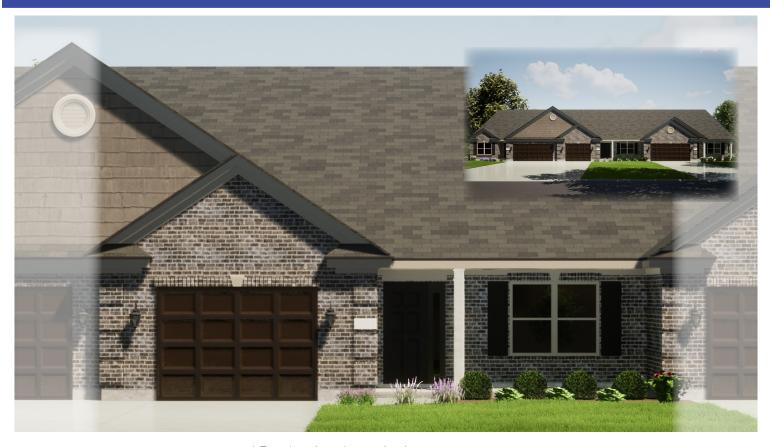

1036 East Bentley Troy, OH 45373 Middle Unit - Plan E

\* Exterior elevation and colors may vary.

- 1,689 SF of Living Space
- 2 Bedrooms and 2 Full Baths
- Walk-In Closet in Master Bedroom
- Large Great Room with Fireplace
- Front and Rear Porches
- Sun Room

- 1 Car Garage
- · Access to Private Clubhouse
- Walking Trails

- Please see reverse side for a full floor plan of this home.
- Home is already in the construction process. Exterior finishes as shown above are subject to change.
- · If purchased early enough in the construction process, some personal selections can be made!