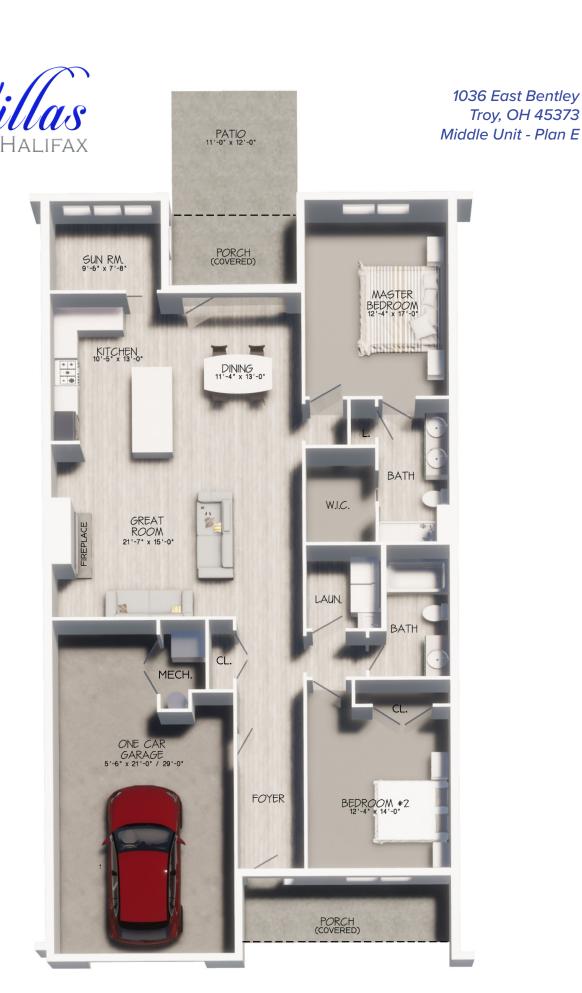

1036 East Bentley Troy, OH 45373 Middle Unit - Plan E

\* Exterior elevation and colors may vary.

- 1,689 SF of Living Space
- 2 Bedrooms and 2 Full Baths
- Walk-In Closet in Master Bedroom
- Large Great Room with Fireplace
- Front and Rear Porches
- Sun Room

- 1 Car Garage
- · Access to Private Clubhouse
- Walking Trails

- Please see reverse side for a full floor plan of this home.
- Home is already in the construction process. Exterior finishes as shown above are subject to change.
- · If purchased early enough in the construction process, some personal selections can be made!