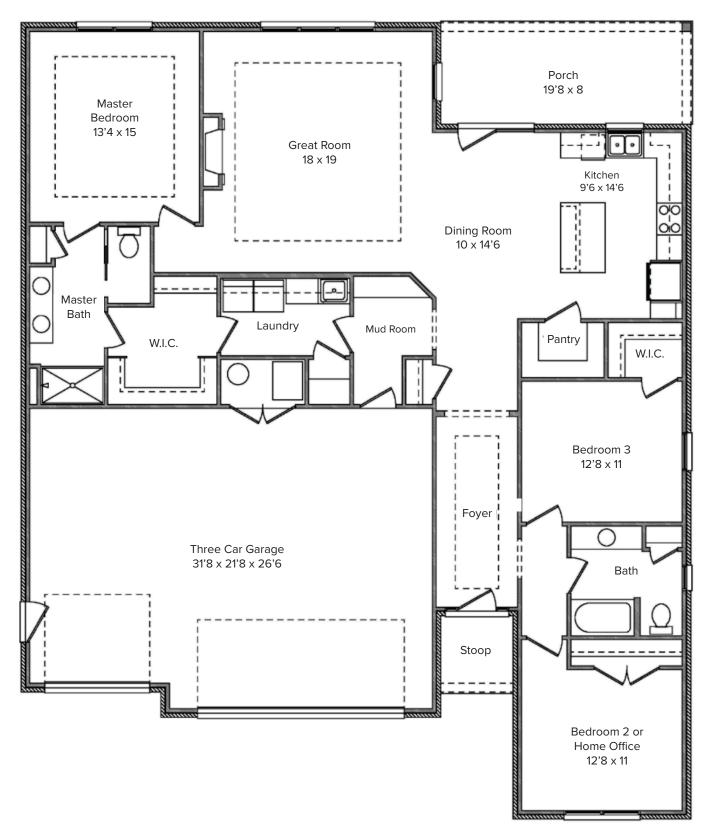

- Slab Foundation
- · Access to Private Clubhouse
- Walking Trails and Ponds
- Beautiful Manicured Landscape

- Please see reverse side for a full floor plan of this home.
- Home is already in the construction process. Exterior finishes as shown above are subject to change.
- If purchased early enough in the construction process, some personal selections can be made!

## 813 W Bentley Circle Troy, OH 45373 The Birchfield