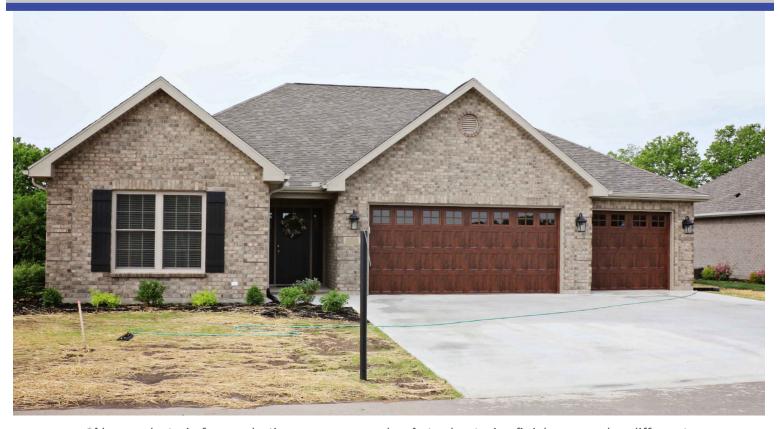

\$436,800

813 W Bentley Circle Troy, OH 45373 The Birchfield

\*Above photo is for marketing purposes only. Actual exterior finishes may be different.

- 1,930 SF of Living Space
- 3 Bedrooms and 2 Full Baths
- Walk-In Closets
- Large Great Room with Fireplace
- · Eat-In Kitchen and Dining
- Lit Tray Ceilings and Custom Built-Ins
- Rear Covered Porch and Patio
- Three Car Garage

- Slab Foundation
- · Access to Private Clubhouse
- Walking Trails and Ponds
- Beautiful Manicured Landscape

- Please see reverse side for a full floor plan of this home.
- Home is already in the construction process. Exterior finishes as shown above are subject to change.
- If purchased early enough in the construction process, some personal selections can be made!