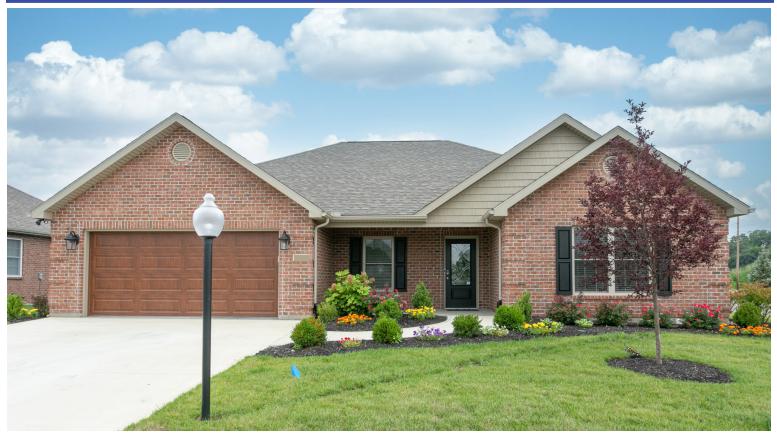

681 W. Bentley Circle Troy, OH 45373 The Cascadia

\* Please note: the above image is for marketing purposes only. Elevation details and exterior material choices are subject to change.

- 1,870 SF of Living Space
- 3 Bedrooms and 2 Full Baths
- Walk-In Closet in Master
- Large Great Room with Fireplace
- Eat-In Kitchen and Dining
- Lit Tray Ceilings and Custom Built-Ins
- Front and Rear Porches
- Two Car Garage with Storage Area
- Access to Private Clubhouse
- Walking Trails and Ponds
- Please see reverse side for a full floor plan of this home.
- Home is already in the construction process. Exterior finishes as shown above are subject to change.
- If purchased early enough in the construction process, some personal selections can be made!