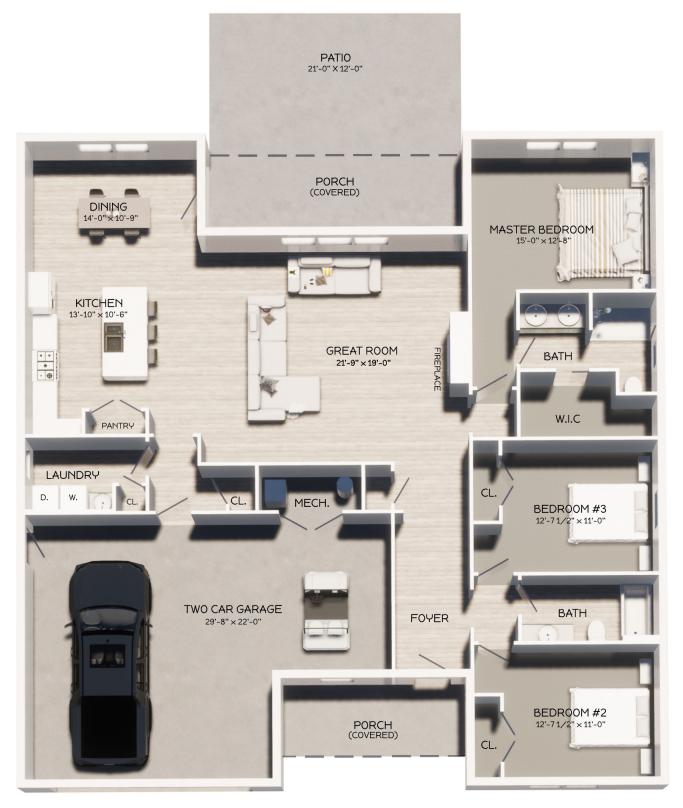

681 W. Bentley Circle Troy, OH 45373 The Cascadia

\* Please note: the above image is for marketing purposes only. Elevation details and exterior material choices are subject to change.

- 1,870 SF of Living Space
- 3 Bedrooms and 2 Full Baths
- Walk-In Closet in Master
- Large Great Room with Fireplace
- Eat-In Kitchen and Dining
- Lit Tray Ceilings and Custom Built-Ins
- Front and Rear Porches
- Two Car Garage with Storage Area
- Access to Private Clubhouse
- Walking Trails and Ponds
- Please see reverse side for a full floor plan of this home.
- Home is already in the construction process. Exterior finishes as shown above are subject to change.
- If purchased early enough in the construction process, some personal selections can be made!