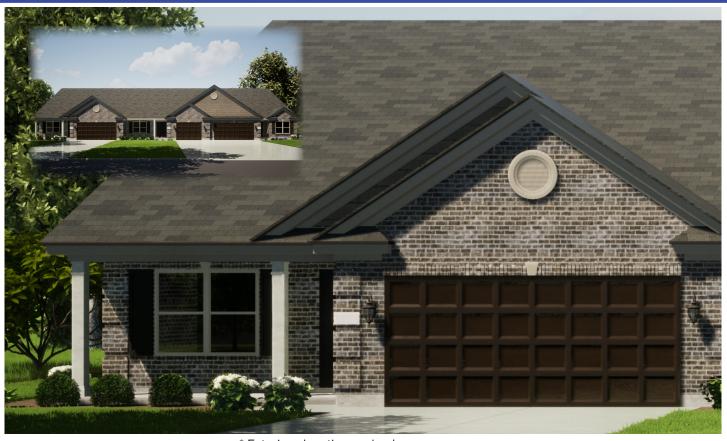

1189 East Bentley Troy, OH 45373 Left Unit - Plan A

\* Exterior elevation and colors may vary.

- 1,692 SF of Living Space
- 2 Bedrooms and 2 Full Baths
- Walk-In Closets in both Bedrooms
- Large Great Room with Fireplace
- Den/Study
- Front and Rear Covered Porches
- 2 Car Garage
- · Access to Private Clubhouse
- · Walking Trails and Ponds

- Please see reverse side for a full floor plan of this home.
- Home is already in the construction process. Exterior finishes as shown above are subject to change.
- If purchased early enough in the construction process, some personal selections can be made!