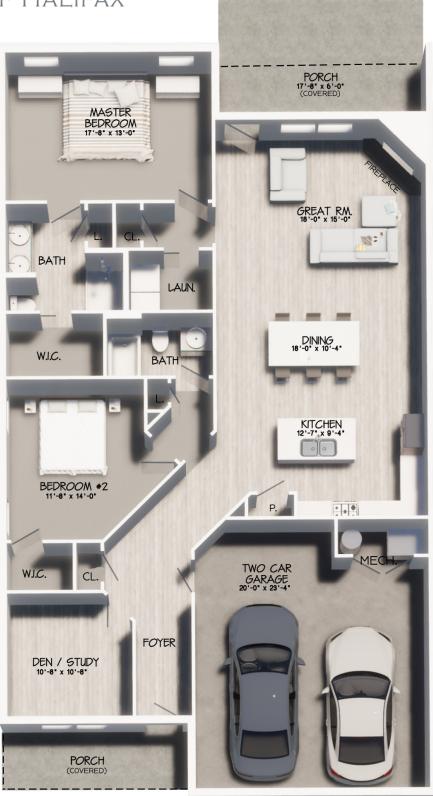

1189 East Bentley Troy, OH 45373 Left Unit - Plan A

\* Exterior elevation and colors may vary.

- 1,692 SF of Living Space
- 2 Bedrooms and 2 Full Baths
- Walk-In Closets in both Bedrooms
- Large Great Room with Fireplace
- Den/Study
- Front and Rear Covered Porches
- 2 Car Garage
- · Access to Private Clubhouse
- · Walking Trails and Ponds

- Please see reverse side for a full floor plan of this home.
- Home is already in the construction process. Exterior finishes as shown above are subject to change.
- If purchased early enough in the construction process, some personal selections can be made!

Phone: 937-339-9944 Cell: 937-603-0513 Office Address: 701 N. Market St., Troy, Ohio 45373

Sales@HarlowBuilders.com HarlowBuilders.com

PATIO 17'-8" x 12'-0"