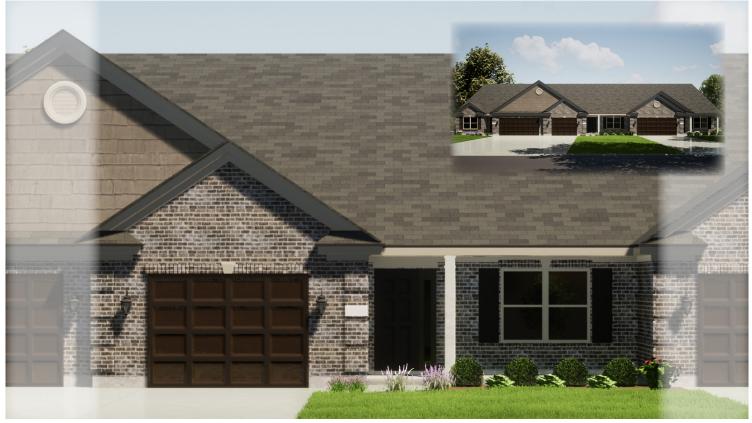

1205 East Bentley Troy, OH 45373 Middle Unit - Plan F

\* Exterior eleation and colors may vary.

- 1,660 SF of Living Space
- 2 Bedrooms and 2 Full Baths
- Walk-In Closet in Master Bedroom
- Lit Tray Ceilings
- Large Great Room with Fireplace
- Front and Rear Porches
- 1 Car Garage and Storage Area
- Access to Private Clubhouse
- Walking Trails and Ponds

- Please see reverse side for a full floor plan of this home.
- Home is already in the construction process. Exterior finishes as shown above are subject to change.
- If purchased early enough in the construction process, some personal selections can be made!