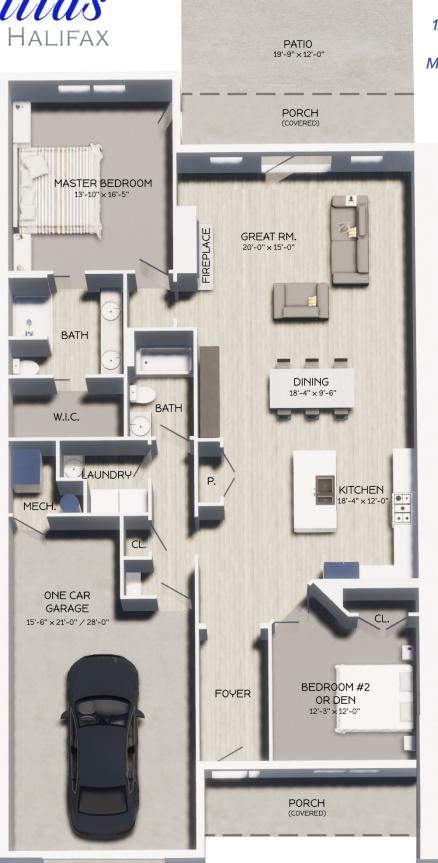

1205 East Bentley Troy, OH 45373 Middle Unit - Plan F

\* Exterior eleation and colors may vary.

- 1,660 SF of Living Space
- 2 Bedrooms and 2 Full Baths
- Walk-In Closet in Master Bedroom
- Lit Tray Ceilings
- Large Great Room with Fireplace
- Front and Rear Porches
- 1 Car Garage and Storage Area
- Access to Private Clubhouse
- Walking Trails and Ponds

- Please see reverse side for a full floor plan of this home.
- Home is already in the construction process. Exterior finishes as shown above are subject to change.
- If purchased early enough in the construction process, some personal selections can be made!