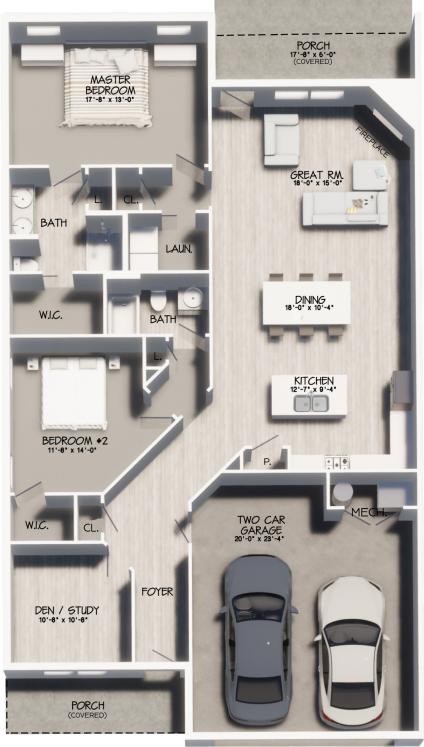

## \$354,800

1201 East Bentley Troy, OH 45373 Right Unit - Plan A

\* Exterior elevation and colors may vary.

- 1,692 SF of Living Space
- 2 Bedrooms and 2 Full Baths
- · Walk-In Closets in Both Bedrooms
- Large Great Room with Fireplace
- Den/Study
- Front and Rear Covered Porches
- 2 Car Garage
- · Access to Private Clubhouse
- · Walking Trails and Ponds

Phone: 937-339-9944 Cell: 937-603-0513 Office Address: 701 N. Market St., Troy, Ohio 45373

Sales@HarlowBuilders.com HarlowBuilders.com

1201 East Bentley Troy, OH 45373 Right Unit - Plan A

\*Floorplan for 1201 East Bentley is a reverse of what is shown above.\*