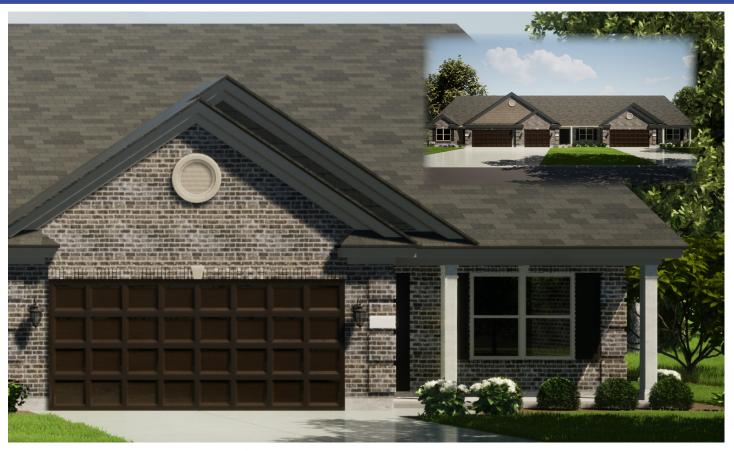

## \$354,800

1201 East Bentley Troy, OH 45373 Right Unit - Plan A

\* Exterior elevation and colors may vary.

- 1,692 SF of Living Space
- 2 Bedrooms and 2 Full Baths
- · Walk-In Closets in Both Bedrooms
- Large Great Room with Fireplace
- Den/Study
- Front and Rear Covered Porches
- 2 Car Garage
- · Access to Private Clubhouse
- · Walking Trails and Ponds

- Please see reverse side for a full floor plan of this home.
- Home is already in the construction process. Exterior finishes as shown above are subject to change.
- If purchased early enough in the construction process, some personal selections can be made!