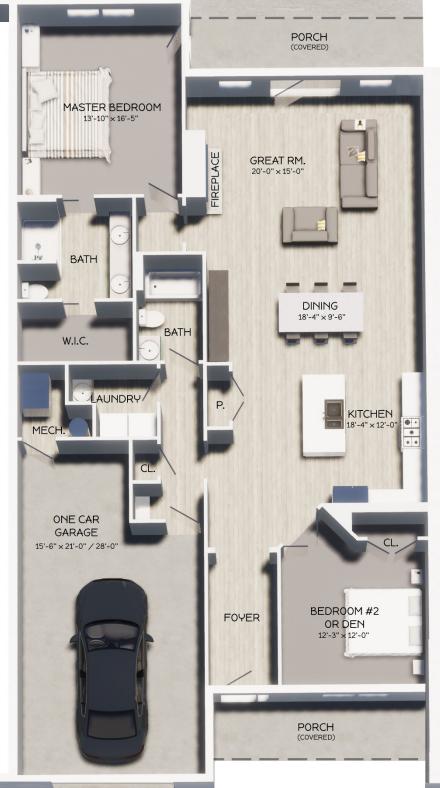

1195 East Bentley Troy, OH 45373 Middle Unit - Plan F

\* Exterior elevation and colors may vary.

- 1,660 SF of Living Space
- 2 Bedrooms and 2 Full Baths
- Walk-In Closet in Master Bedroom
- · Lit Tray Ceilings
- Large Great Room with Fireplace
- Front and Rear Porches
- 1 Car Garage and Storage Area
- · Access to Private Clubhouse
- · Walking Trails and Ponds

- Please see reverse side for a full floor plan of this home.
- Home is already in the construction process. Exterior finishes as shown above are subject to change.
- If purchased early enough in the construction process, some personal selections can be made!