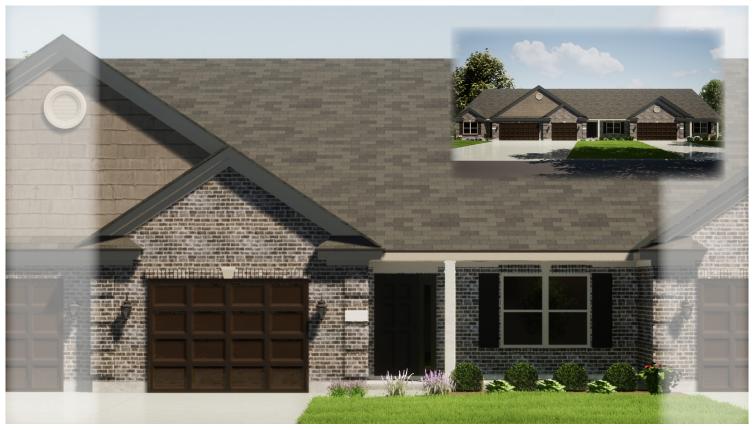

1195 East Bentley Troy, OH 45373 Middle Unit - Plan F

\* Exterior elevation and colors may vary.

- 1,660 SF of Living Space
- 2 Bedrooms and 2 Full Baths
- Walk-In Closet in Master Bedroom
- · Lit Tray Ceilings
- Large Great Room with Fireplace
- Front and Rear Porches
- 1 Car Garage and Storage Area
- · Access to Private Clubhouse
- · Walking Trails and Ponds

- Please see reverse side for a full floor plan of this home.
- Home is already in the construction process. Exterior finishes as shown above are subject to change.
- If purchased early enough in the construction process, some personal selections can be made!

Phone: 937-339-9944 Cell: 937-603-0513 Office Address: 701 N. Market St., Troy, Ohio 45373

Sales@HarlowBuilders.com HarlowBuilders.com

1195 East Bentley Troy, OH 45373 Middle Unit - Plan F