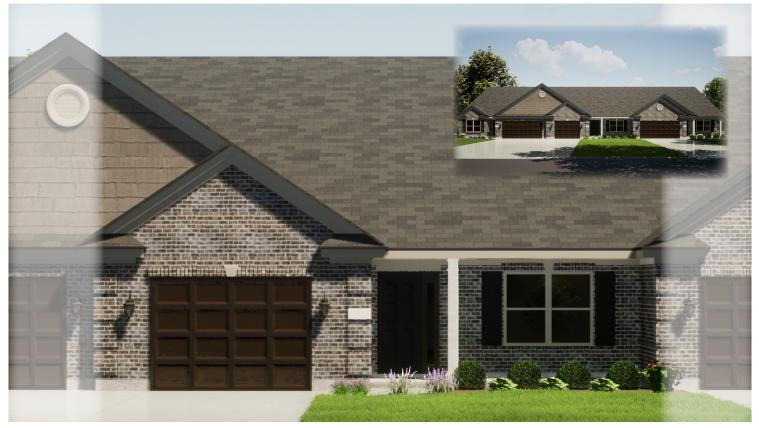

\$324,800

1185 East Bentley Troy, OH 45373 Middle Unit - Plan F

\* Exterior elevation and colors may vary.

- 1,660 SF of Living Space
- 2 Bedrooms and 2 Full Baths
- Walk-In Closet in Master Bedroom
- Lit Tray Ceilings
- Large Great Room with Fireplace
- Front and Rear Porches
- 1 Car Garage with Storage Area
- Access to Private Clubhouse
- Walking Trails and Ponds

- Please see reverse side for a full floor plan of this home.
- Home is already in the construction process. Exterior finishes as shown above are subject to change.
- If purchased early enough in the construction process, some personal selections can be made!

Phone: 937-339-9944 Cell: 937-603-0513 Office Address: 701 N. Market St., Troy, Ohio 45373 Sales@HarlowBuilders.com HarlowBuilders.com

1185 East Bentley Troy, OH 45373 Middle Unit - Plan F