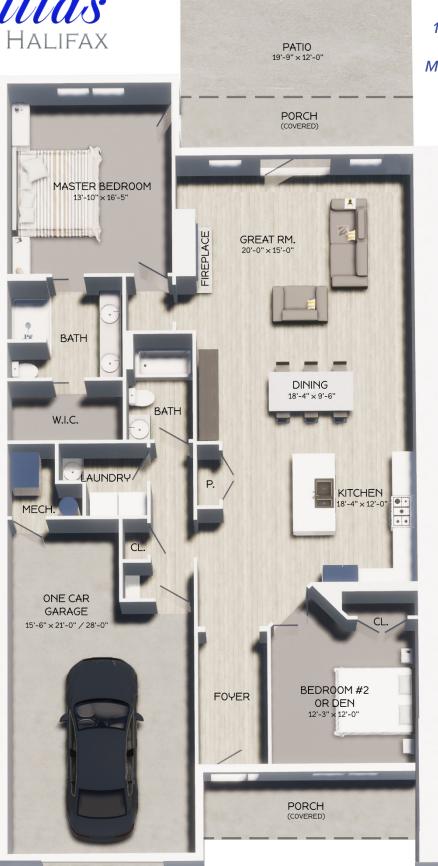

\$324,800

1185 East Bentley Troy, OH 45373 Middle Unit - Plan F

\* Exterior elevation and colors may vary.

- 1,660 SF of Living Space
- 2 Bedrooms and 2 Full Baths
- Walk-In Closet in Master Bedroom
- Lit Tray Ceilings
- Large Great Room with Fireplace
- Front and Rear Porches
- 1 Car Garage with Storage Area
- Access to Private Clubhouse
- Walking Trails and Ponds

- Please see reverse side for a full floor plan of this home.
- Home is already in the construction process. Exterior finishes as shown above are subject to change.
- If purchased early enough in the construction process, some personal selections can be made!