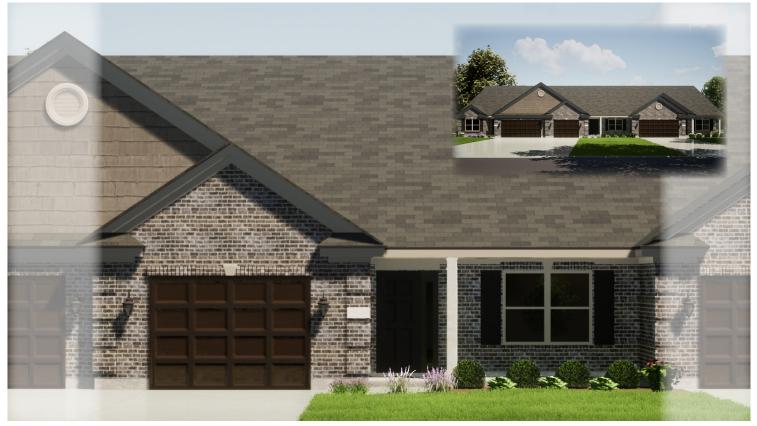

1056 East Bentley Troy, OH 45373 Middle Unit - Plan D

\* Exterior elevation and colors may vary.

- 1,659 SF of Living Space
- 2 Bedrooms and 2 Full Baths
- Walk-In Closet in Both Bedrooms
- Lit Tray Ceilings
- Large Great Room with Fireplace
- Front and Rear Covered Porches
- 1 Car Garage
- Access to Private Clubhouse
- Walking Trails and Ponds

- Please see reverse side for a full floor plan of this home.
- Home is already in the construction process. Exterior finishes as shown above are subject to change.
- If purchased early enough in the construction process, some personal selections can be made!