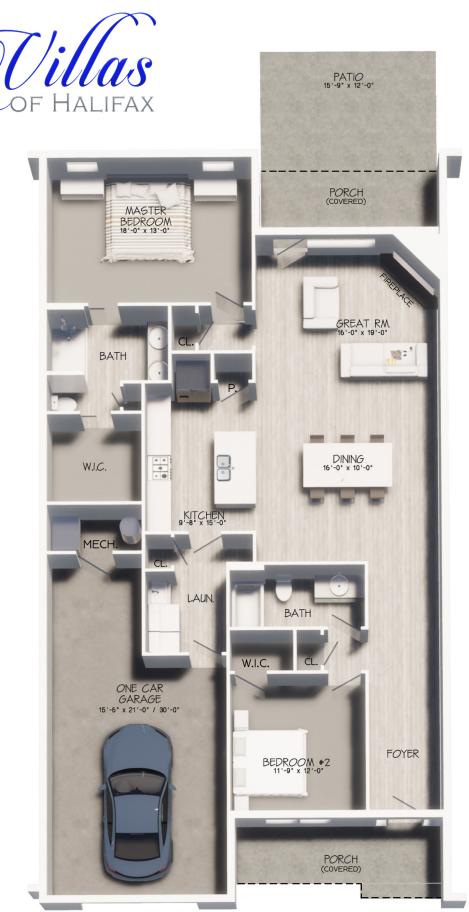

1056 East Bentley Troy, OH 45373 Middle Unit - Plan D

\* Exterior elevation and colors may vary.

- 1,659 SF of Living Space
- 2 Bedrooms and 2 Full Baths
- Walk-In Closet in Both Bedrooms
- Lit Tray Ceilings
- Large Great Room with Fireplace
- Front and Rear Covered Porches
- 1 Car Garage
- Access to Private Clubhouse
- Walking Trails and Ponds

- Please see reverse side for a full floor plan of this home.
- Home is already in the construction process. Exterior finishes as shown above are subject to change.
- If purchased early enough in the construction process, some personal selections can be made!