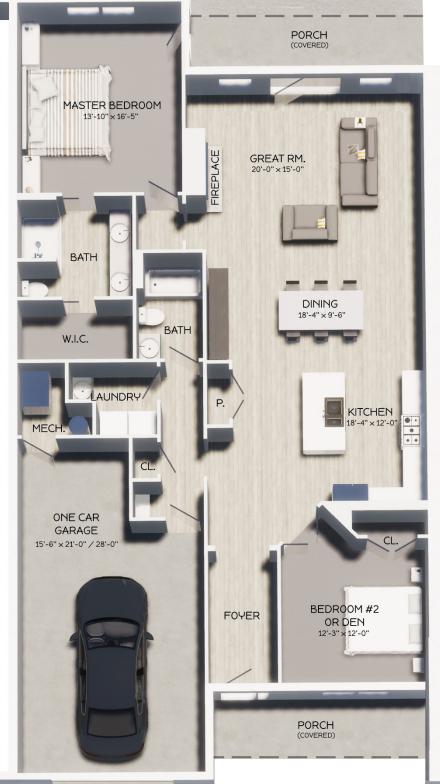

1026 East Bentley Troy, OH 45373 Middle Unit - Plan F

\* Exterior elevation and colors may vary.

- 1,660 SF of Living Space
- 2 Bedrooms and 2 Full Baths
- Walk-In Closet in Master Bedroom
- · Lit Tray Ceilings
- Large Great Room with Fireplace
- Front and Rear Porches
- 1 Car Garage and Storage Area
- · Access to Private Clubhouse
- · Walking Trails and Ponds

- Please see reverse side for a full floor plan of this home.
- Home is already in the construction process. Exterior finishes as shown above are subject to change.
- If purchased early enough in the construction process, some personal selections can be made!