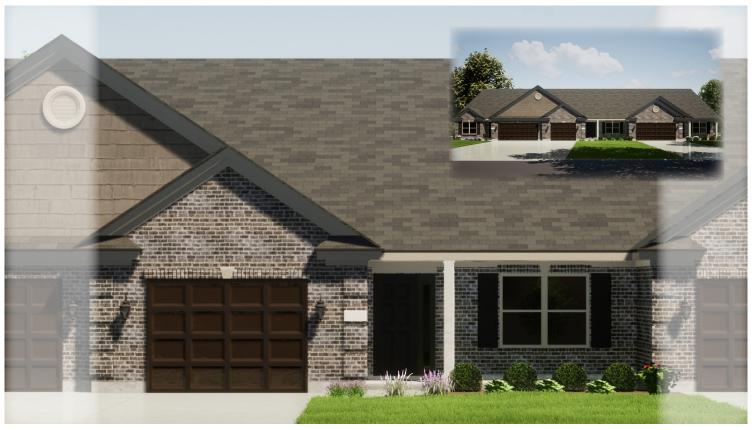

1026 East Bentley Troy, OH 45373 Middle Unit - Plan F

\* Exterior elevation and colors may vary.

- 1,660 SF of Living Space
- 2 Bedrooms and 2 Full Baths
- Walk-In Closet in Master Bedroom
- · Lit Tray Ceilings
- Large Great Room with Fireplace
- Front and Rear Porches
- 1 Car Garage and Storage Area
- · Access to Private Clubhouse
- · Walking Trails and Ponds

- Please see reverse side for a full floor plan of this home.
- Home is already in the construction process. Exterior finishes as shown above are subject to change.
- If purchased early enough in the construction process, some personal selections can be made!