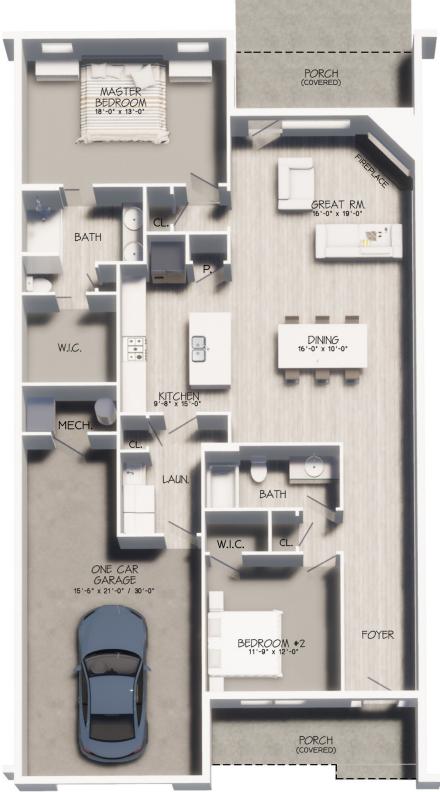

## \$301,800

1105 East Bentley Troy, OH 45373 Middle Unit - Plan D

\* Exterior elevation and colors may vary.

- 1,659 SF of Living Space
- 2 Bedrooms and 2 Full Baths
- Walk-In Closets in Both Bedrooms
- · Lit Tray Ceilings
- Large Great Room with Fireplace
- Front and Rear Covered Porches
- 1 Car Garage
- · Access to Private Clubhouse
- · Walking Trails and Ponds

- Please see reverse side for a full floor plan of this home.
- Home is already in the construction process. Exterior finishes as shown above are subject to change.
- If purchased early enough in the construction process, some personal selections can be made!