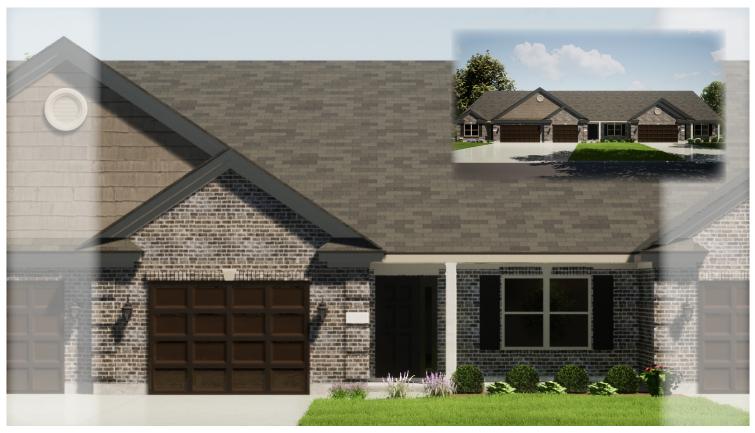

## \$301,800

1105 East Bentley Troy, OH 45373 Middle Unit - Plan D

\* Exterior elevation and colors may vary.

- 1,659 SF of Living Space
- 2 Bedrooms and 2 Full Baths
- Walk-In Closets in Both Bedrooms
- · Lit Tray Ceilings
- Large Great Room with Fireplace
- Front and Rear Covered Porches
- 1 Car Garage
- · Access to Private Clubhouse
- · Walking Trails and Ponds

- Please see reverse side for a full floor plan of this home.
- Home is already in the construction process. Exterior finishes as shown above are subject to change.
- If purchased early enough in the construction process, some personal selections can be made!