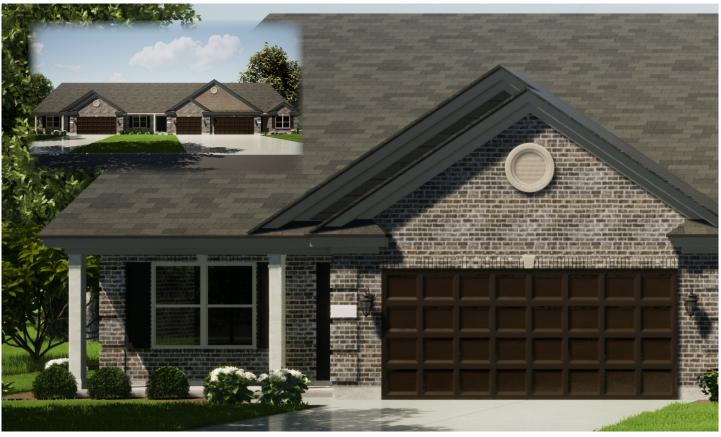

1060 East Bentley Troy, OH 45373 Left Unit - Plan G

\* Exterior elevation and colors may vary.

- 1,688 SF of Living Space
- 2 Bedrooms and 2 Full Baths
- Walk-In Closets in Both Bedrooms
- Large Great Room with Fireplace
- Front and Rear Covered Porches
- Sun Room

- 2 Car Garage
- Access to Private Clubhouse
- Walking Trails and Ponds

- Please see reverse side for a full floor plan of this home.
- Home is already in the construction process. Exterior finishes as shown above are subject to change.
- If purchased early enough in the construction process, some personal selections can be made!

Phone: 937-339-9944 Cell: 937-603-0513 Office Address: 701 N. Market St., Troy, Ohio 45373 Sales@HarlowBuilders.com HarlowBuilders.com

1060 East Bentley Troy, OH 45373 Left Unit - Plan G

\*Floorplan for 1060 East Bentley is a reverse of what is shown above.\*