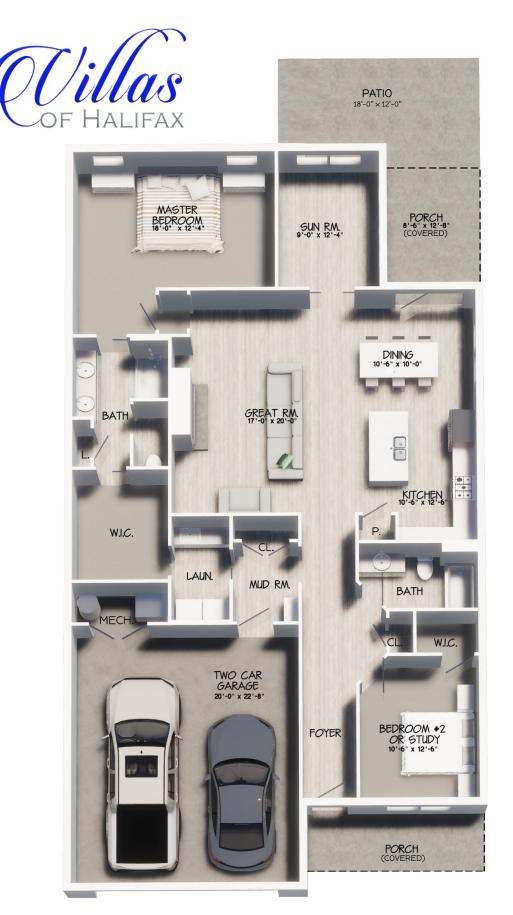

- 2 Car Garage
- Access to Private Clubhouse
- Walking Trails and Ponds

- Please see reverse side for a full floor plan of this home.
- Home is already in the construction process. Exterior finishes as shown above are subject to change.
- If purchased early enough in the construction process, some personal selections can be made!

Phone: 937-339-9944 Cell: 937-603-0513 Office Address: 701 N. Market St., Troy, Ohio 45373 Sales@HarlowBuilders.com HarlowBuilders.com

1060 East Bentley Troy, OH 45373 Left Unit - Plan G

\*Floorplan for 1060 East Bentley is a reverse of what is shown above.\*