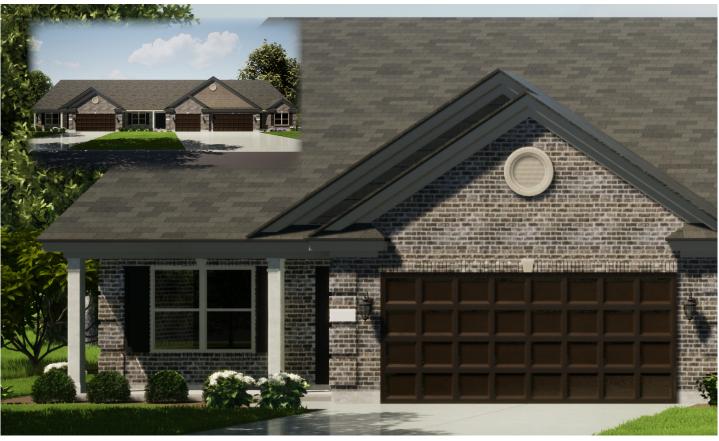

1030 East Bentley Troy, OH 45373 Left Unit - Plan A

\* Exterior elevation and colors may vary.

- 1,692 SF of Living Space
- 2 Bedrooms and 2 Full Baths
- Walk-In Closets in Both Bedrooms
- Large Great Room with Fireplace
- Den/Study
- Front and Rear Covered Porches
- 2 Car Garage
- Access to Private Clubhouse
- Walking Trails and Ponds

- Please see reverse side for a full floor plan of this home.
- Home is already in the construction process. Exterior finishes as shown above are subject to change.
- If purchased early enough in the construction process, some personal selections can be made!