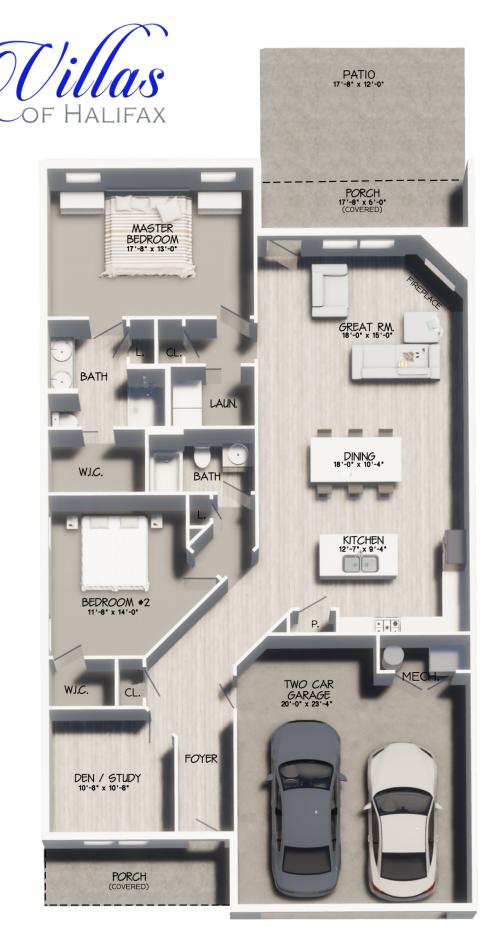

1030 East Bentley Troy, OH 45373 Left Unit - Plan A

\* Exterior elevation and colors may vary.

- 1,692 SF of Living Space
- 2 Bedrooms and 2 Full Baths
- Walk-In Closets in Both Bedrooms
- Large Great Room with Fireplace
- Den/Study
- Front and Rear Covered Porches
- 2 Car Garage
- Access to Private Clubhouse
- Walking Trails and Ponds

- Please see reverse side for a full floor plan of this home.
- Home is already in the construction process. Exterior finishes as shown above are subject to change.
- If purchased early enough in the construction process, some personal selections can be made!