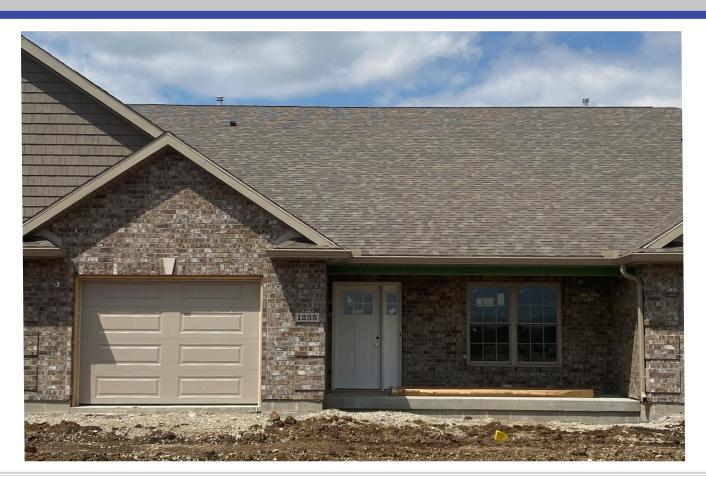

\$278,300

1235 East Bentley Troy, OH 45373 Middle Unit - Plan F

- 1,660 SF of Living Space
- 2 Bedrooms and 2 Full Baths
- Walk-In Closet in Master Bedroom
- Cathedral Ceilings
- Large Great Room with Fireplace
- Front and Rear Porches
- 1 Car Garage
- · Access to Private Clubhouse
- · Walking Trails

- Please see reverse side for a full floor plan of this home.
- Home is already in the construction process. Exterior finishes as shown above are subject to change.
- If purchased early enough in the construction process, some personal selections can be made!

Phone: 937-339-9944 Cell: 937-603-0513

Office Address: 701 N. Market St., Troy, Ohio 45373 Sales@HarlowBuilders.com HarlowBuilders.com

1235 East Bentley Troy, OH 45373 Middle Unit - Plan F