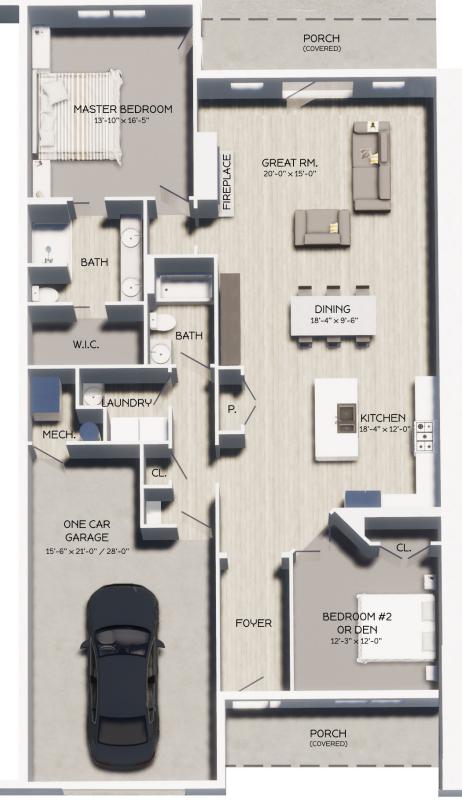

\$278,300

1235 East Bentley Troy, OH 45373 Middle Unit - Plan F

- 1,660 SF of Living Space
- 2 Bedrooms and 2 Full Baths
- Walk-In Closet in Master Bedroom
- Cathedral Ceilings
- Large Great Room with Fireplace
- Front and Rear Porches
- 1 Car Garage
- · Access to Private Clubhouse
- · Walking Trails

- Please see reverse side for a full floor plan of this home.
- Home is already in the construction process. Exterior finishes as shown above are subject to change.
- If purchased early enough in the construction process, some personal selections can be made!