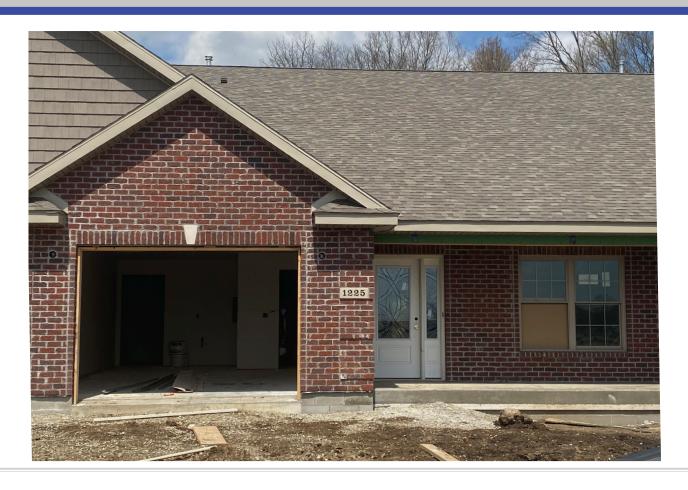

\$278,300

1225 East Bentley Troy, OH 45373 Middle Unit - Plan F

- 1,660 SF of Living Space
- 2 Bedrooms and 2 Full Baths
- Walk-In Closet in Master Bedroom
- Cathedral Ceilings
- Large Great Room with Fireplace
- Front and Rear Porches
- 1 Car Garage
- · Access to Private Clubhouse
- Walking Trails

- Please see reverse side for a full floor plan of this home.
- Home is already in the construction process. Exterior finishes as shown above are subject to change.
- If purchased early enough in the construction process, some personal selections can be made!