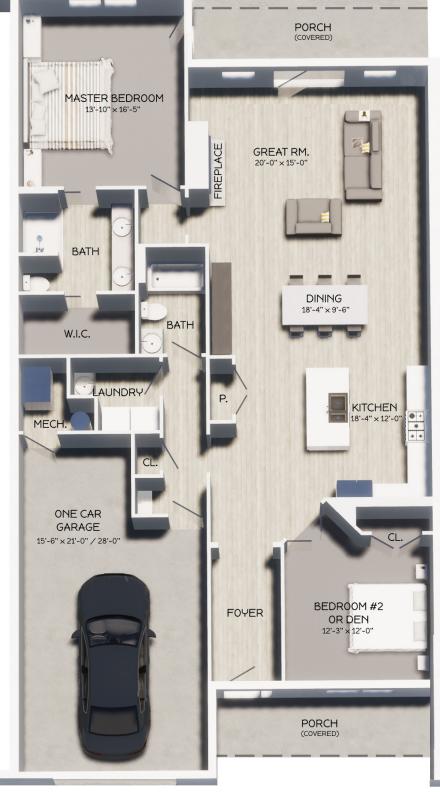

\$278,300

1225 East Bentley Troy, OH 45373 Middle Unit - Plan F

- 1,660 SF of Living Space
- 2 Bedrooms and 2 Full Baths
- Walk-In Closet in Master Bedroom
- Cathedral Ceilings
- Large Great Room with Fireplace
- Front and Rear Porches
- 1 Car Garage
- · Access to Private Clubhouse
- Walking Trails

- Please see reverse side for a full floor plan of this home.
- Home is already in the construction process. Exterior finishes as shown above are subject to change.
- If purchased early enough in the construction process, some personal selections can be made!

Phone: 937-339-9944 Cell: 937-603-0513

Office Address: 701 N. Market St., Troy, Ohio 45373 Sales@HarlowBuilders.com HarlowBuilders.com

1225 East Bentley Troy, OH 45373 Middle Unit - Plan F