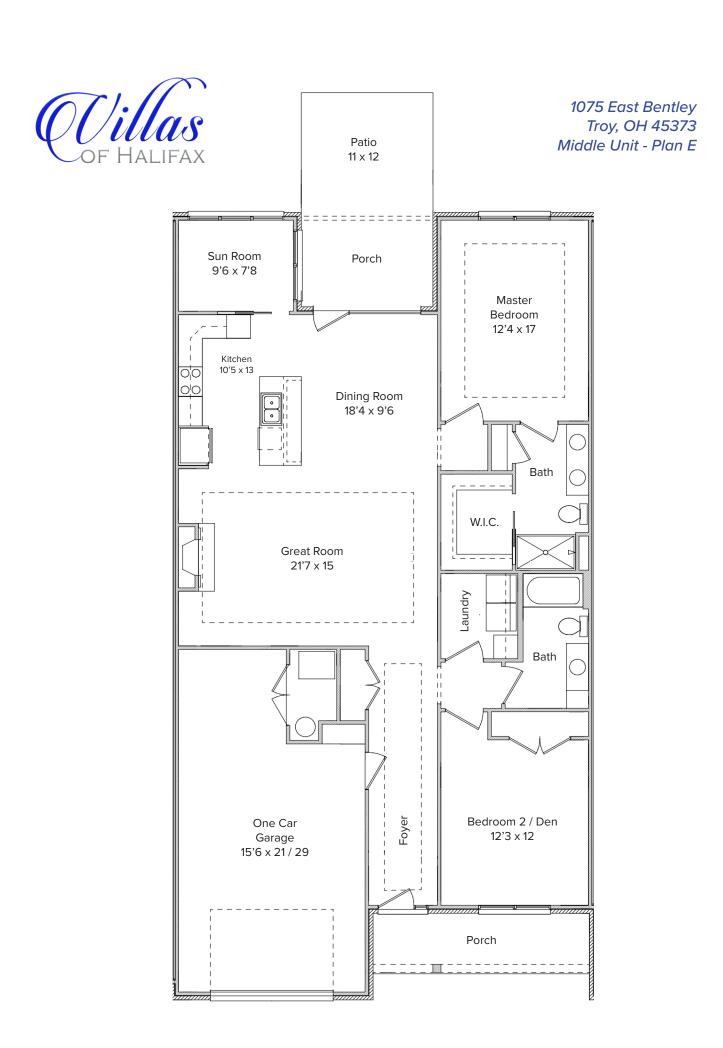

1075 East Bentley Troy, OH 45373 Middle Unit - Plan E

- 1,689 SF of Living Space
- 2 Bedrooms and 2 Full Baths
- Walk-In Closet in Master Bedroom
- Large Great Room with Fireplace
- Front and Rear Porches
- Sun Room

- 1 Car Garage
- · Access to Private Clubhouse
- Walking Trails

- Please see reverse side for a full floor plan of this home.
- Home is already in the construction process. Exterior finishes as shown above are subject to change.
- If purchased early enough in the construction process, some personal selections can be made!