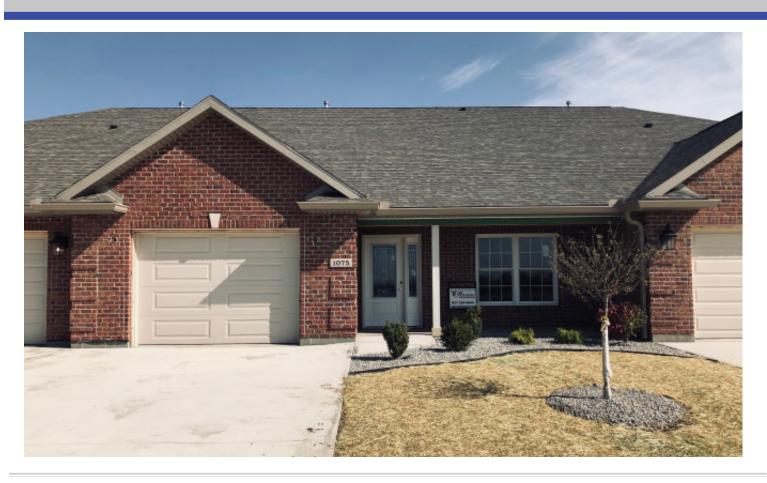

1075 East Bentley Troy, OH 45373 Middle Unit - Plan E

- 1,689 SF of Living Space
- 2 Bedrooms and 2 Full Baths
- Walk-In Closet in Master Bedroom
- Large Great Room with Fireplace
- Front and Rear Porches
- Sun Room

- 1 Car Garage
- · Access to Private Clubhouse
- Walking Trails

- Please see reverse side for a full floor plan of this home.
- Home is already in the construction process. Exterior finishes as shown above are subject to change.
- If purchased early enough in the construction process, some personal selections can be made!