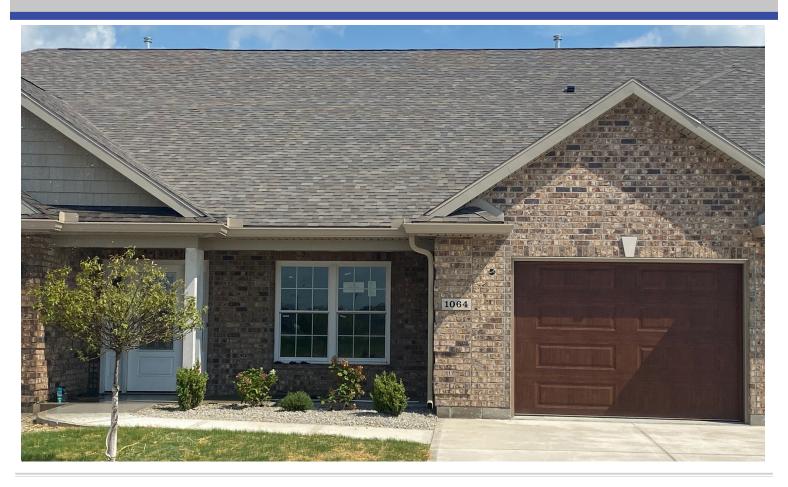

## \$259,800

1064 East Bentley Troy, OH 45373 Middle Unit - Plan D

- 1,659 SF of Living Space
- 2 Bedrooms and 2 Full Baths
- Walk-In Closets

- Large Great Room with Fireplace
- Front and Rear Porches
- Den/Study

- 1 Car Garage
- · Access to Private Clubhouse
- · Walking Trails

- Please see reverse side for a full floor plan of this home.
- Home is already in the construction process. Exterior finishes as shown above are subject to change.
- · If purchased early enough in the construction process, some personal selections can be made!