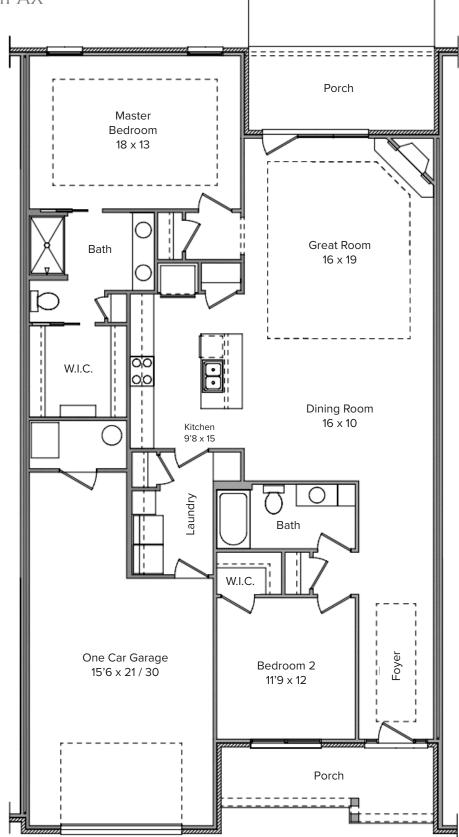

## \$259,800

1064 East Bentley Troy, OH 45373 Middle Unit - Plan D

- 1,659 SF of Living Space
- 2 Bedrooms and 2 Full Baths
- Walk-In Closets

- Large Great Room with Fireplace
- Front and Rear Porches
- Den/Study

- 1 Car Garage
- · Access to Private Clubhouse
- · Walking Trails

- Please see reverse side for a full floor plan of this home.
- Home is already in the construction process. Exterior finishes as shown above are subject to change.
- · If purchased early enough in the construction process, some personal selections can be made!

Phone: 937-339-9944 Cell: 937-603-0513 Office Address: 701 N. Market St., Troy, Ohio 45373

Sales@HarlowBuilders.com HarlowBuilders.com

1064 East Bentley Troy, OH 45373 Middle Unit - Plan D

Patio 15'9 x 12