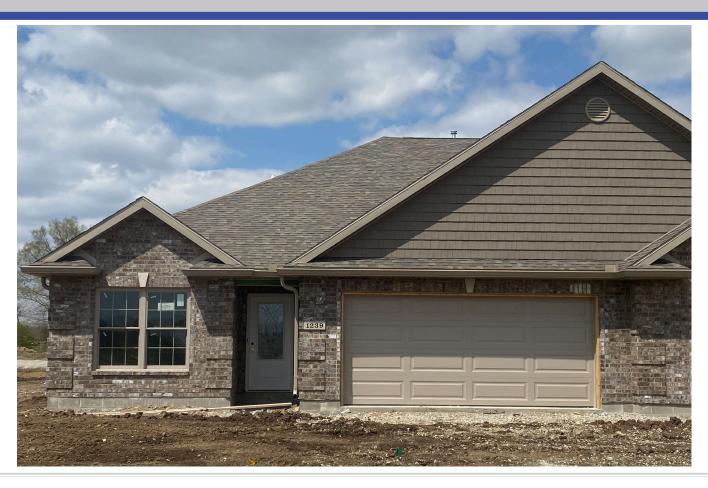

\$277,800

1239 East Bentley Troy, OH 45373 Left Unit - Plan H

- 1,760 SF of Living Space
- 2 Bedrooms and 2 Full Baths
- · Walk-In Closet in Master Bedroom
- Large Great Room with Fireplace
  2 Car Garage
- Front and Rear Porches
- Den/Study

- · Access to Private Clubhouse
- Walking Trails

- Please see reverse side for a full floor plan of this home.
- Home is already in the construction process. Exterior finishes as shown above are subject to change.
- If purchased early enough in the construction process, some personal selections can be made!