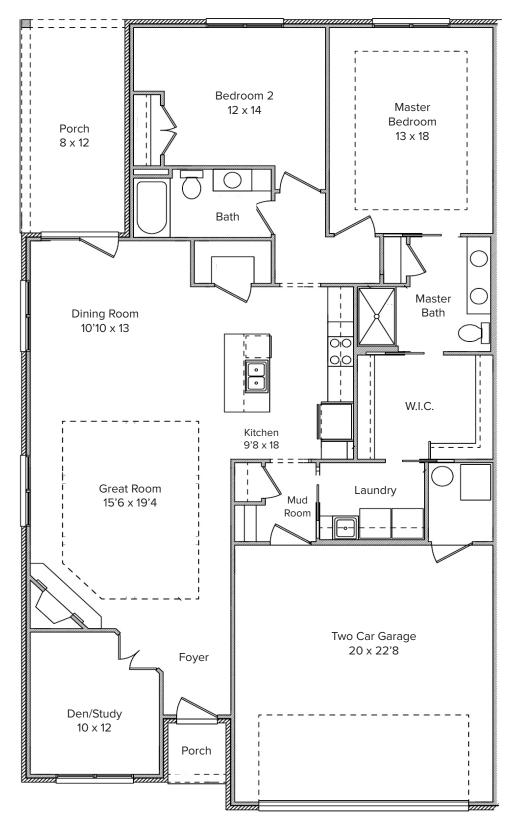

- · Access to Private Clubhouse
- Walking Trails

- Please see reverse side for a full floor plan of this home.
- Home is already in the construction process. Exterior finishes as shown above are subject to change.
- If purchased early enough in the construction process, some personal selections can be made!

## 1239 East Bentley Troy, OH 45373 Left Unit - Plan H